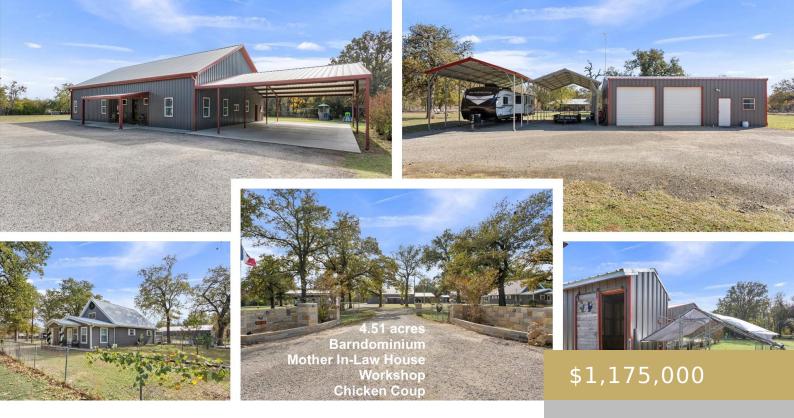

- 5 beds
- 4 baths
- Single Family Residence
- Buy

×

- Active
- 5404 sq ft

Jose Segarra

**Basics** 

| Rent or Buy: Buy                     | Type: Single Family Residence            |
|--------------------------------------|------------------------------------------|
| Status: Active                       | Bedrooms: 5 beds                         |
| Bathrooms: 4 baths                   | <b>Area: 5404</b> sq ft                  |
| Year built: 2018                     | Subdivision Name: (TOD DEED), ACRES 4.51 |
| County Or Parish: Bell               | Bathrooms Full: 4                        |
| Lot Size Square Feet: 196455.6 sq ft | Lot Size Acres: 4.51 sq ft               |

### **Building Details**

Parking Features: Attached Carport, Detached Carport, Oversized, View: None RV Carport

Accessibility Features: None

Roof: Aluminum, Metal

#### Attached Garage Yes/ No: 1

Heating: Central

Fencing: Chain Link, Fenced, Wire