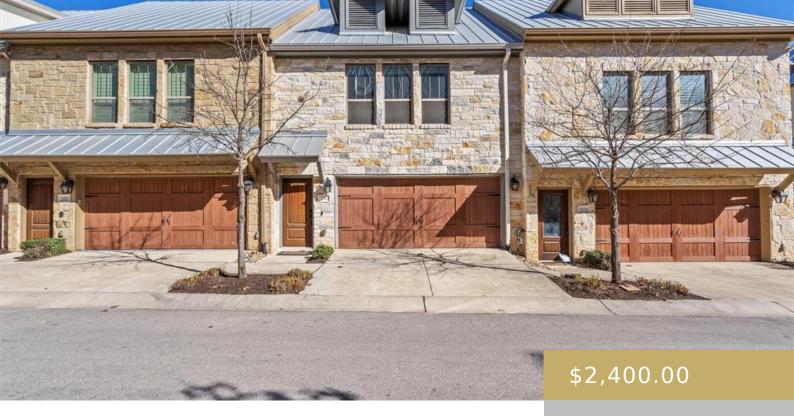

## 1217, HIGHKNOLL, GEORGETOWN, GEORGETOWN, TX, 78628

https://elevateaustingroup.com

Located in the Brownstones at the Summit Subdivision next to the Sheraton Hotel. May park in any open parking spots are in driveway with flashers on.

## **Building Details**

| Number Of Units Total: 1                                                    | New Construction Yes/ No: $1$                       |
|-----------------------------------------------------------------------------|-----------------------------------------------------|
| <b>Parking Features:</b> Attached, Community Structure, Garage, Parking Lot | View: Park/Greenbelt                                |
| Covered Spaces: 2                                                           | <b>Construction Materials:</b> Masonry –<br>Partial |
| <b>Accessibility Features:</b> Common Area, Accessible<br>Entrance          | Garage Spaces: 2                                    |