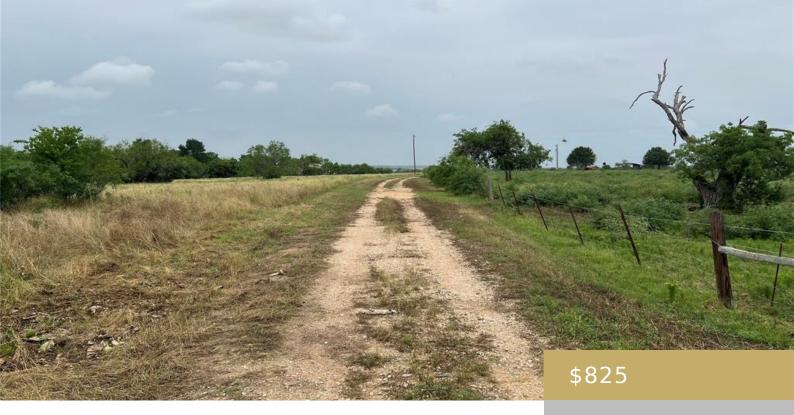

### 12036, STATE PARK, LOCKHART, LOCKHART, TX, 78644

https://elevateaustingroup.com

12036 State Park Rd, Lockhart, TX 78644 Free to Apply! Electric, water, septic ready! \$825/monthly with \$350 deposit. Looking for a spacious spot to park your RV and store your belongings? Situated on 1.5 acres of land, this spot offers plenty of space for your living quarters, as well as a large shed for additional ...