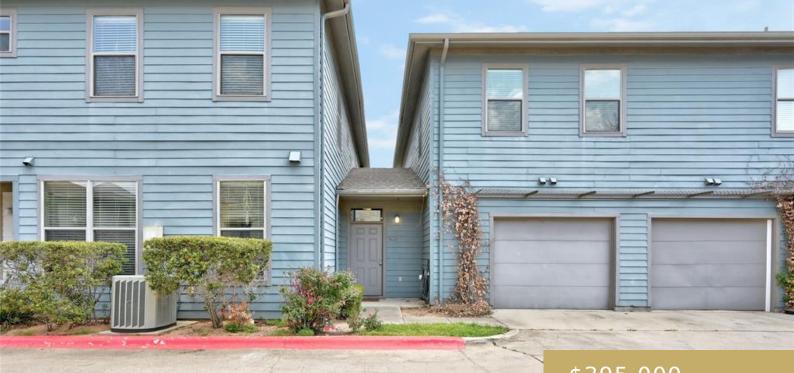

- \$395,000
- 2 beds
- 3 baths
- Condominium
- Buy

×

- Active
- 1151 sq ft

Basics

**Gray Adkins** 

Rent or Buy: Buy Status: Active Bathrooms: 3 baths Year built: 2005 Subdivision Name: Boulevard A Condo Amd Bathrooms Full: 2 Lot Size Acres: 0.07 sq ft Type: Condominium Bedrooms: 2 beds Area: 1151 sq ft Bathrooms Half: 1 County Or Parish: Travis Lot Size Square Feet: 3049.2 sq ft

## **Building Details**

| <b>Parking Features:</b> Attached, Concrete, Driveway, Garage | View: Neighborhood                                       |
|---------------------------------------------------------------|----------------------------------------------------------|
| Covered Spaces: 1                                             | <b>Construction Materials:</b> Wood Siding, Stone Veneer |

Attached Garage Yes/ No: 1

Heating: Central

Garage Spaces: 1

Fencing: None

· ELEVATE AUSTIN ·