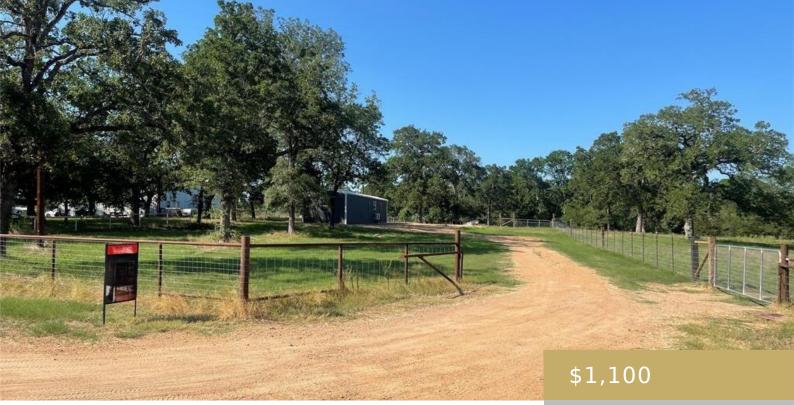

## 120, BOXWOOD, BASTROP, BASTROP, TX, 78602

https://elevateaustingroup.com

Enjoy peaceful country living on .5 acres of land. Close to town and 30 minutes to the airport. The property has it's own entrance.

## **Building Details**

Parking Features: Outside, RV Access/Parking Accessibility Features: None View: Pasture, Pond, Trees/Woods Roof: Metal

## **Amenities & Features**

| Water Source: Public                                                       | Patio & Porch Features: Porch     |
|----------------------------------------------------------------------------|-----------------------------------|
| Appliances: Free-Standing Electric Range                                   | Sewer: Septic Tank                |
| Waterfront Features: None                                                  | Cooling: Multi Units              |
| Interior Features: Ceiling Fan(s), Open Floorplan, Primary Bedroom on Main | Heating: Electric                 |
| Flooring: Concrete                                                         | Fencing: Livestock, Partial, Pipe |