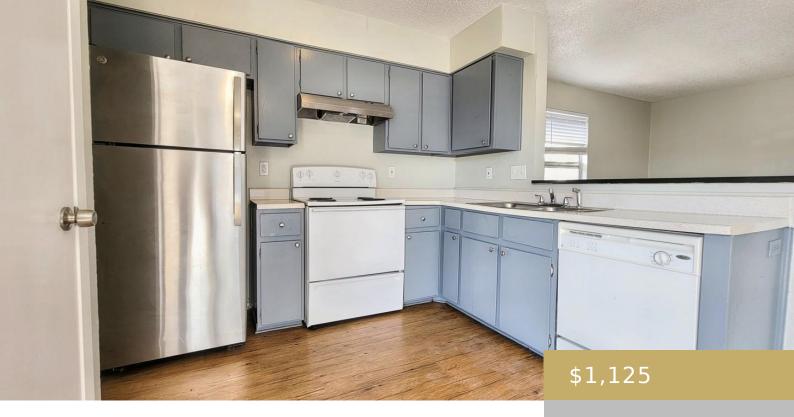

## **D, 11905, ALPHEUS, AUSTIN, AUSTIN, TX, 78759**

https://elevateaustingroup.com

Charming 2-Bedroom, 1-Bath 4-Plex in Prime North Austin Location Welcome to 11905 Alpheus Ave D, a cozy and well-maintained 2-bedroom, 1-bath unit in a quiet 4-plex, ideally situated in North Austin. This lovely home features a private, fenced patio area—perfect for relaxing or entertaining outdoors. Inside, enjoy the convenience of full-size laundry connections right in ...

## **Amenities & Features**

Water Source: Public Patio & Porch Features: Porch

**Appliances:** Dishwasher, Disposal, Electric Range, Free-Standing Range, Refrigerator, Water Heater-Electric

Sewer: Public Sewer Spa Features: None