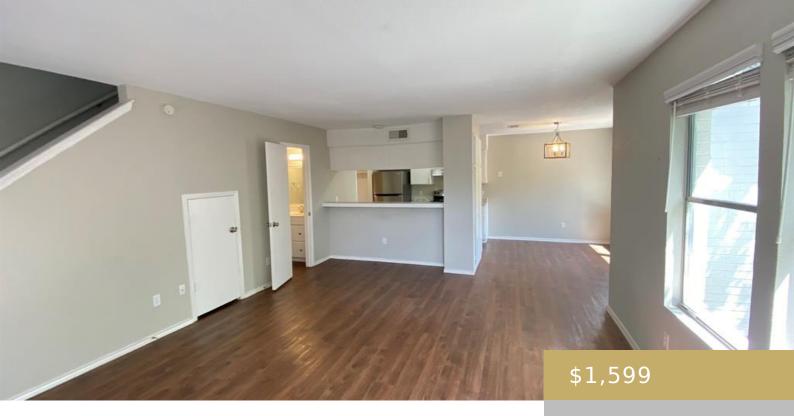

# 11809-D, ALPHEUS, AUSTIN, AUSTIN, TX, 78759

https://elevateaustingroup.com

Tastefully renovated Townhome Style unit available for July 21st move in!! Open floorplan on the first floor with the half bath and laundry room off the kitchen. 2 Bedrooms on second floor along with full bath. NO CARPET in the whole UNIT! New Ceiling Fans & Light Fixtures Exclusively Private Patio Area Minutes to The ... 11809-D Alpheus Read More »

#### **Amenities & Features**

**Appliances:** Stainless Steel Appliance(s), See Remarks **Pool Features:** None

Sewer: Public Sewer Exterior Features: Private Yard

Flooring: Laminate

Cooling: Central Air

Interior Features: Open Floorplan