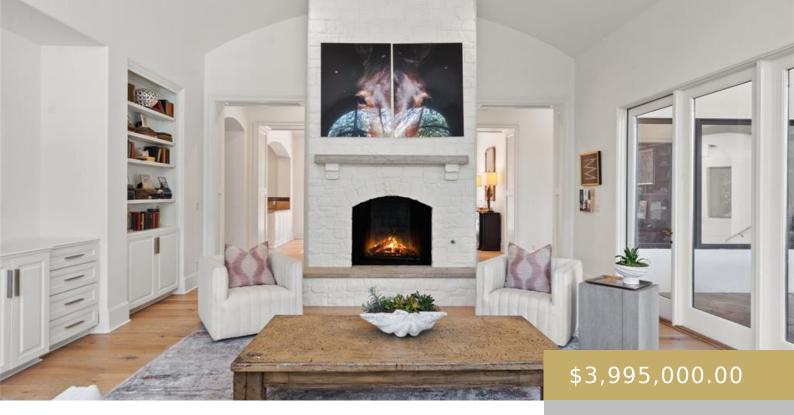

## Attached Garage Yes/ No: 1

**Heating:** Central, Fireplace(s), Propane

**Fireplace Features:** Den, Fire Pit, Gas, Great Room, Kitchen