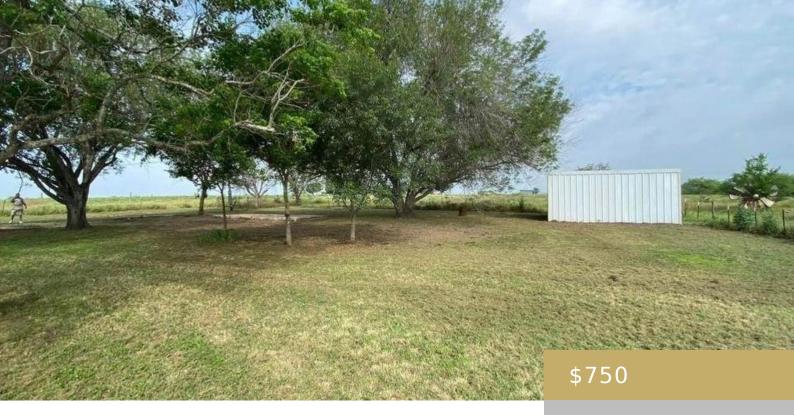

# 11592, STATE PARK, LOCKHART, LOCKHART, TX, 78644

https://elevateaustingroup.com

11592 State Park Rd, Lockhart, TX 78644 Free to Apply! Electric, water, septic ready! \$750/monthly with \$350 deposit. Looking for a spacious spot to park your RV and store your belongings? Situated on half an acre of land, this spot offers plenty of space for your living quarters, as well as a large shed for ...