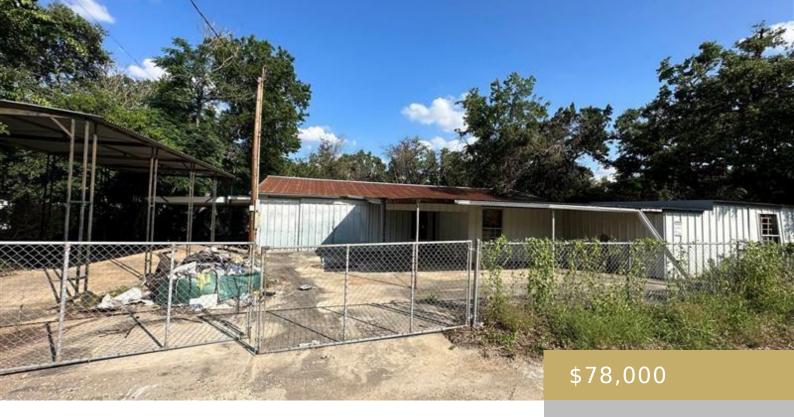

## 1151, OVERHILL, CANYON LAKE, CANYON LAKE, TX, 78133

https://elevateaustingroup.com

Own this versatile metal building on a corner lot in scenic Canyon Lake, TX. With solid construction, customizable space, and a convenient location, it's a great investment opportunity at \$78,000. Book your showing today!

## **Building Details**

Parking Features: Attached Carport,

Paved

Covered Spaces: 3 Construction Materials: Aluminum Siding,

**Metal Siding** 

View: Neighborhood

**Garage Spaces:** 3 **Roof:** Metal

## **Amenities & Features**

Patio & Porch Features: Covered Appliances: None

Waterfront Features: None Attached Garage Yes/ No: 1

Flooring: Concrete Fencing: Chain Link