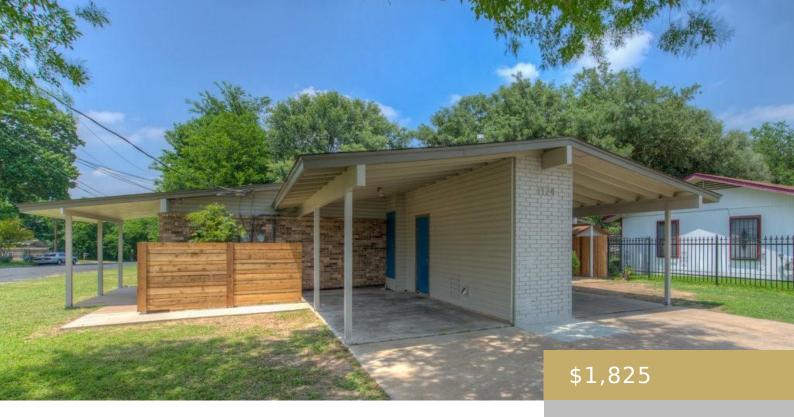

## B, 1124, GARDNER, AUSTIN, AUSTIN, TX, 78721

https://elevateaustingroup.com

Great duplex with fenced yard!

**Sunny Tracey** 

Basics

- 2 heds
- 1 haths
- Duplex
- Rent
- Active
- 750 sq ft

## · ELEVATE AUSTIN ·

Rent or Buy: Rent Status: Active

Bathrooms: 1 baths

Year built: 1968

**County Or Parish:** Travis

Lot Size Square Feet: 8363.52 sq ft

Lease Term: Negotiable

Type: Duplex

## **Building Details**

Parking Features: Assigned, Carport

**Construction Materials:** Brick

**Roof:** Composition

View: None

Accessibility Features: None