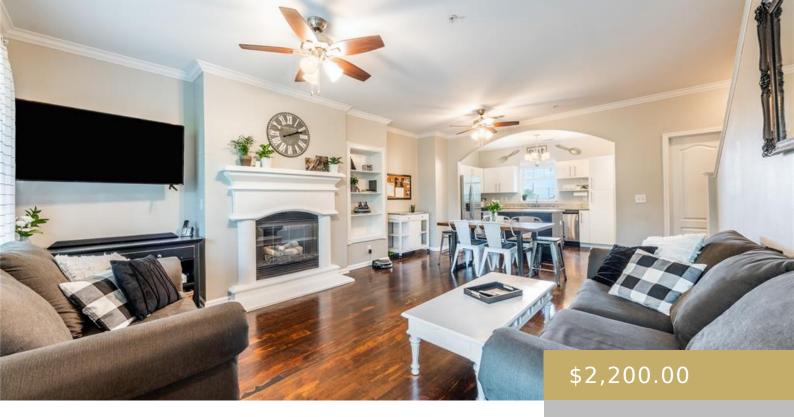

## 2502, 11203, RANCH ROAD 2222, AUSTIN, AUSTIN, TX, 78730

https://elevateaustingroup.com

Beautiful, updated 3-story condo in the highly desired gated community of Alicante Townhomes with greenbelt views! As you enter the spacious living room, you are greeted by an open floor plan offering modern hardwood flooring throughout the second and third levels, gorgeous balcony, fireplace and an open kitchen with a center island. On the third ...

Flooring: Laminate, Tile, Wood

Fencing: None

Patio & Porch Features: Covered, Patio

**Pool Features:** In Ground, Waterfall, See Remarks

Spa Features: Hot Tub, In Ground

Waterfront Features: None

Attached Garage Yes/ No: 1

Heating: Central

Fireplace Features: Family Room, Gas Log

· ELEVATE AUSTIN ·