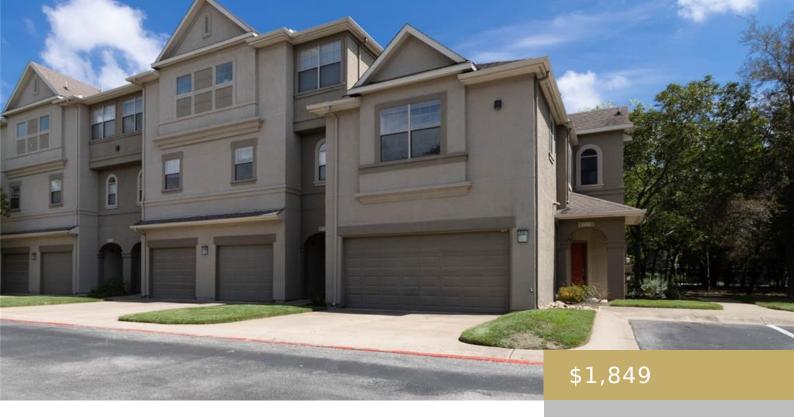

### 606, 11203, RANCH ROAD 2222, AUSTIN, AUSTIN, TX, 78730

https://elevateaustingroup.com

Great two-bedroom, two-bathroom townhouse! Will not last long. Close to the pool and really good view with privacy. Lake Travis nearby. No pets allowed.

- 2 heds
- 2 haths
- Townhouse
- Rent
- Active
- 1251 sq ft

**Ryan Stetson** 

# · ELEVATE AUSTIN ·

Rent or Buy: Rent Status: Active

Bathrooms: 2 baths

Year built: 2002

**County Or Parish:** Travis

Lot Size Square Feet: 5183.64 sq ft

Lease Term: 12 Months

Type: Townhouse

#### **Building Details**

Number Of Units Total: 1 Parking Features: Attached, Garage, Garage Door Opener

**Covered Spaces:** 2 **Construction Materials:** Stucco

Accessibility Features: None Garage Spaces: 2