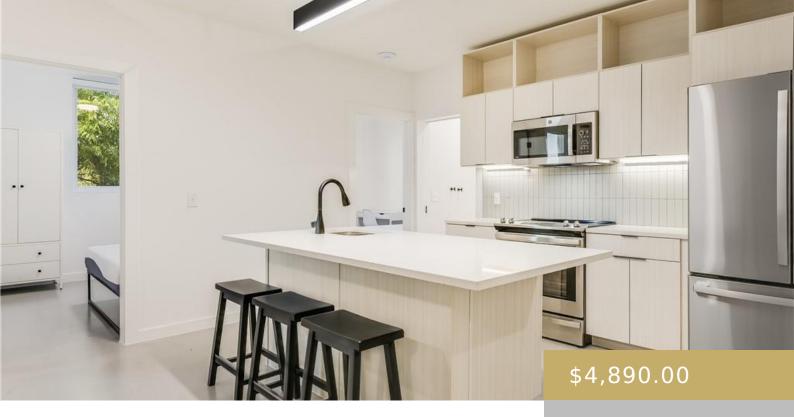

## 508, 1108, NUECES, AUSTIN, AUSTIN, TX, 78701

https://elevateaustingroup.com

Capitol Quarters is a newly completed construction. This unit has view of the capitol dome from each bedroom. \$4890for the unit unfurnished, add \$600 per month for the furnished unit. Minimum term 6 months. 6 weeks free for leases 12+ months – for a limited time.

## **Amenities & Features**

Water Source: Public

**Appliances:** Disposal, ENERGY STAR Qualified Appliances, ENERGY STAR Qualified Dishwasher, ENERGY STAR Qualified Dryer, ENERGY STAR Qualified Freezer, ENERGY STAR Qualified Refrigerator, ENERGY STAR Qualified Washer, ENERGY STAR Qualified Water Heater, Exhaust Fan, Microwave, RNGHD, Stainless Steel Appliance(s), Vented

**Interior Features:** 2 Primary

Baths, Kitchen Island

Flooring: Concrete

Fencing: Wire