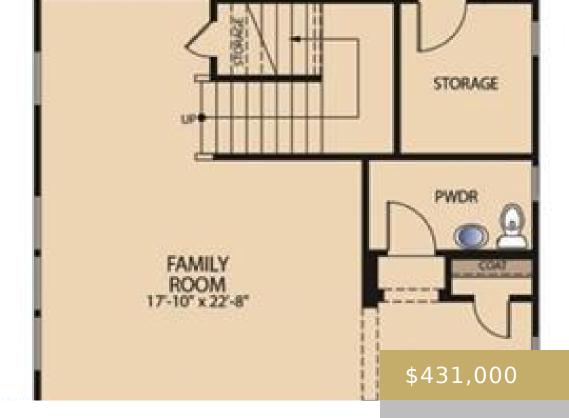

## ELEVATE AUSTIN ·

• 3 beds

- 3 baths
- Single Family Residence
- Buy

×

- Active
- 2055 sq ft

Rent or Buy: Buy Status: Active Bathrooms: 3 baths Year built: 2023 Subdivision Name: Vistas of Austin Bathrooms Full: 2 Lot Size Acres: 0.123 sq ft Type: Single Family Residence Bedrooms: 3 beds Area: 2055 sq ft Bathrooms Half: 1 County Or Parish: Travis Lot Size Square Feet: 5357.88 sq ft