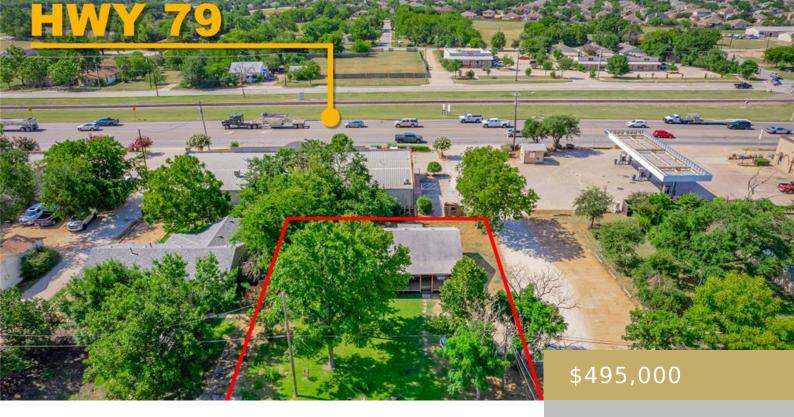

## 105, TAYLOR, HUTTO, HUTTO, TX, 78634

https://elevateaustingroup.com

Four bed, 2 bath with a covered patio located in the middle of downtown Hutto and currently zoned for Transition OT-4T. Structures in OT-4T are generally residential and may also accommodate retail, offices and personal services and serves as a transitional zone between historic downtown and the residential neighborhood.

· ELEVATE AUSTIN