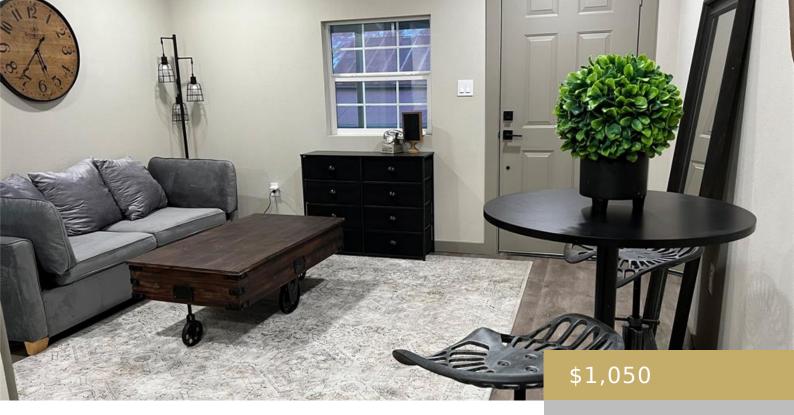

**Jennifer Tucker** 

**Basics** 

- O hads
- 1 haths
- Apartment
- Rent
- Active
- 432 sq ft

Rent or Buy: Rent Status: Active

Bathrooms: 1 baths

Year built: 1910

County Or Parish: Williamson

Lot Size Square Feet: 43560 sq ft

Lease Term: 12 Months

Type: Apartment
Bedrooms: 0 beds
Area: 432 sq ft

**Subdivision Name:** Lumberyard Lofts

Bathrooms Full: 1

Lot Size Acres: 1 sq ft