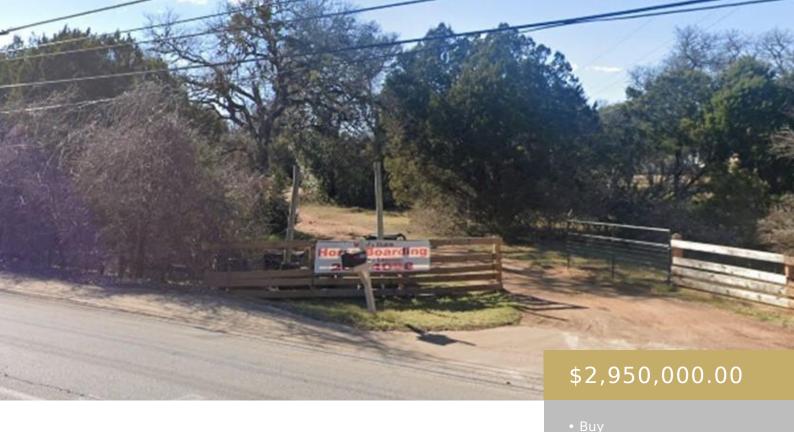

#### 10402, BRODIE, AUSTIN, AUSTIN, TX, 78748

https://elevateaustingroup.com

6.75 acres on Brodie south of Slaughter in the Shady Hollow neighborhood. The property consists of one freestanding house, horse stables, and sheds. Opportunity to purchase adjacent 2.99 AC tract for a total of 9.75 acres. Tremendous opportunity for an owner user or developer. Austin ETJ, Edwards Aquifer Recharge zone. Call Cameron to discuss.

# · ELEVATE AUSTIN ·

Rent or Buy: Buy

County Or Parish: Travis

Lot Size Acres: 6.75 sq ft

Subdivision Name: Hess Add

Lot Size Square Feet: 294030 sq ft