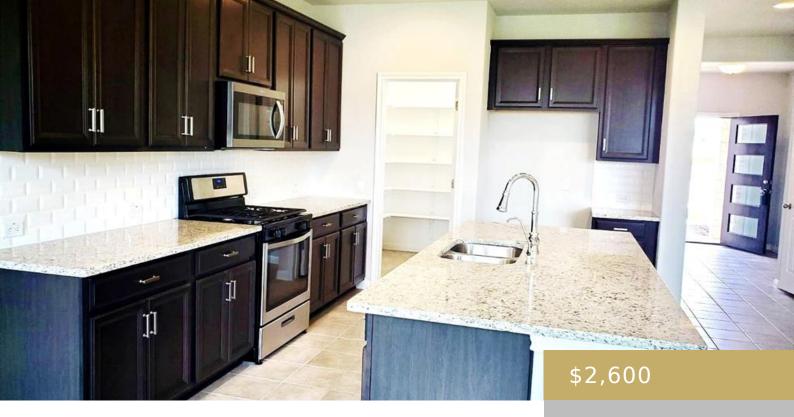

## 104, HIGH MESA, GEORGETOWN, GEORGETOWN, TX, 78628

https://elevateaustingroup.com

2021 ASHTON WOODS HOME! Available July 1st 2023! Beautiful 2-story home with 5 bedrooms and 3.5 baths. Spacious island kitchen and open family room. Breakfast area opens onto a nice covered patio. Owners retreat boasts a master bath with large walk-in closet and large walk-in shower. Interior is professionally designed with tile floors throughout main ...

Sewer: Public Sewer

Waterfront Features: None

**Cooling:** Ceiling Fan(s), Central Air, Electric, Gas

Interior Features: Ceiling Fan(s), Granite Counters, Double Vanity, Eat-in Kitchen, Kitchen Island, Open Floorplan, Pantry, Primary Bedroom on Main, Recessed Lighting, Walk-In Closet(s), Washer Hookup