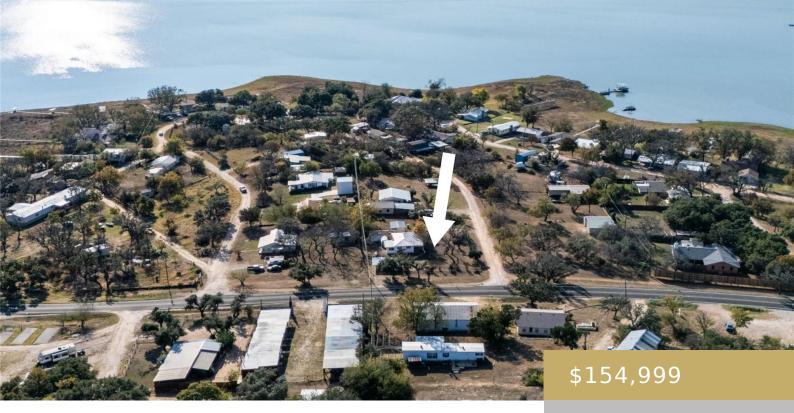

### 103, CHESTNUT, BURNET, BURNET, TX, 78611

https://elevateaustingroup.com

Welcome to your dream escape located in the heart of Silver Creek Village on Lake Buchanan! Located in a desirable area & less than 1 mile from the state park boat ramp, this property is not only a delightful retreat but also a fantastic investment opportunity. Nestled on a prime lake lot, this 2-bedroom, 1-bath

- 2 beds
- 1 baths
- Single Family Residence
- Buy

×

- Active
- 962 sq ft

103 Chestnut Read More »

Lacy Davidson